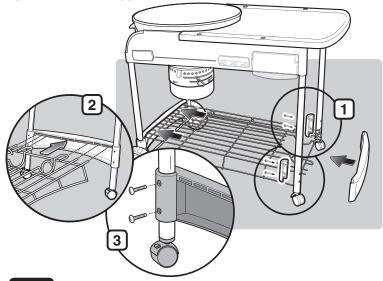

## 3 FRAME SUPPORT BRACKET REMOVAL

## TOOLS NEEDED: - PHILLIPS

- A) Remove the screws from the frame support brackets (1).
- B) Remove the frame support brackets from the frame support (2).
- C) Remove the frame support from the grill assembly (3).

  Allow the bottom rack to rest on the ground (4).

#### 

- A) Reinstall frame support and brackets (1) making sure that the bottom rack is fully engaged into support notches (2).
- B) Secure with screws (3).

5