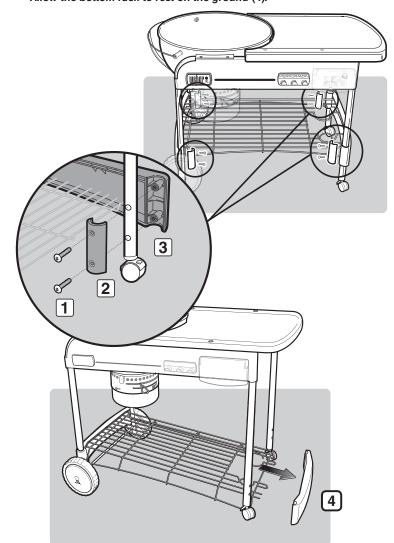

## TOOLS NEEDED: - PHILLIPS

- A) Remove the screws from the frame support brackets (1).
- B) Remove the frame support brackets from the frame support (2).
- C) Remove the frame support from the grill assembly (3).

  Allow the bottom rack to rest on the ground (4).