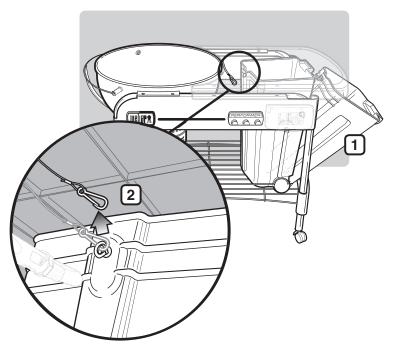

#### DISCONNECT RETENTION CHAIN

- A) Tip the CharBin™ container out (1).
- B) Reach under the table and unhook the retention chain from the CharBin™ (2).

#### CHARBIN™ REMOVAL

A) Tilt and pull CharBin™ out and away from grill.