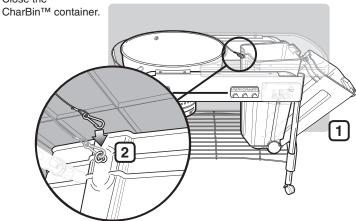

#### DISCONNECT RETENTION CHAIN

- A) Tip the CharBin™ container out (1).
- B) Reach under the table and unhook the retention chain from the CharBin™ (2).

#### CHARBIN™ REMOVAL

A) Tilt and pull CharBin™ out and away from grill.

### **CHARBIN™ REINSTALLATIO**

- A) Replace CharBin™ container (1).
- B) Reach under the table and re-hook the retention chain to the CharBin™ (2).
- C) Close the

△ WARNING: Make sure that all parts are assembled and hardware is fully tightened before operating the charcoal grill. Your actions, if you fail to follow this Product Warning, may cause structural failure or fire, resulting in serious personal injury or damage to property.